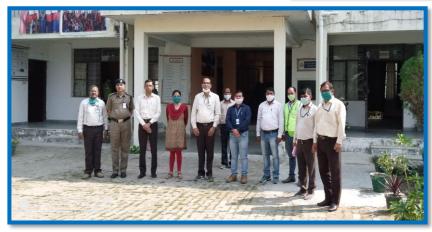

After one month of orientation and class room training at respective Centers, candidates were sent to further in depth knowledge of their trade we really did some construction work through practical.

During the training your officials visited one of our centre for checking, interacted, and examined the students.