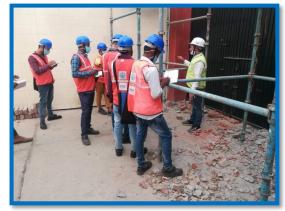

After one month of orientation and class room training at respective Centers, candidates were sent to further in depth knowledge of their trade we really did some construction work through practical.

During the training your officials visited one of our centre for checking, interacted, and examined the students.