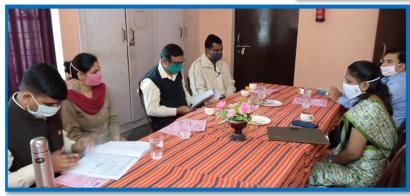

After one month of orientation and class room training at respective Centers, candidates were sent to further in depth knowledge of their trade we really did some construction work through practical.

During the training your officials visited one of our centre for checking, interacted, and examined the students.