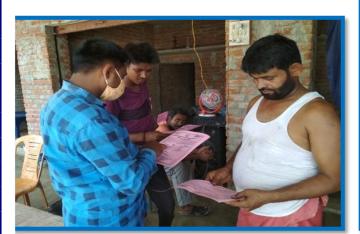

rveyor & Computer Operator. (Attendance register attached)

#### **Training:**

It commenced at Ramshapur & Kanhmou of Uttar Pradesh in the month of September 2020 with different batch strengths in General works supervisor, Land Surveyor, Electrician & Computer Operator.

After one month of orientation and class room training at respective Centers, candidates were sent to further in depth knowledge of their trade we really did some construction work through practical.

During the training your officials visited one of our centre for checking, interacted, and examined the students.













We would like to draw your attention towards our training through some photographs while getting training:-

#### Photographs of Various activities at Training Center

#### **MOBILIZATION**













#### COUNSELLING



#### REGISTRATION, ADVERTISEMENT & PAMPHLETFORM

| N-S-D-C<br>National<br>Skill Development<br>Corporation<br>बेरोजगार नवयुवकों के लिए निःशुल्क प्रशिक्षण एवं                                                                                                                                                                                                                                                                                                                                                                                                                                                                            |  |  |  |  |  |  |  |
|---------------------------------------------------------------------------------------------------------------------------------------