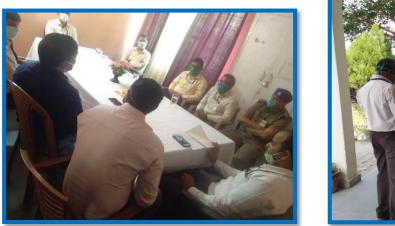

g is being imparted in CIDC's training Centre located in Ramshapur (Amethi) & Kanhmou (Sitapur). The training has been provided in various construction trades namely General Work Supervisor, Electrician, Land Surveyor & Computer Operator. (Attendance register attached)

#### **Training:**

It commenced at Ramshapur & Kanhmou of Uttar Pradesh in the month of September 2020 with different batch strengths in General works supervisor, Land Surveyor, Electrician & Computer Operator.

After one month of orientation and class room training at respective Centers, candidates were sent to further in depth knowledge of their trade we really did some construction work through practical.

During the training your officials visited one of our centre for checking, interacted, and examined the students.













We would like to draw your attention towards our training through some photographs while getting training:-

#### Photographs of Various activities at Training Center

#### **MOBILIZATION**













#### COUNSELLING



#### REGISTRATION, ADVERTISEMENT & PAMPHLETFORM

| N-S-D-C<br>National<br>Skill Development<br>Corporation<br>बेरोजगार नवयुवकों के लिए निःशुल्क प्रशिक्षण एवं