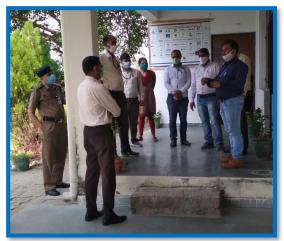

After one month of orientation and class room training at respective Centers, candidates were sent to further in depth knowledge of their trade we really did some construction work through practical.

During the training your officials visited one of our centre for checking, interacted, and examined the students.